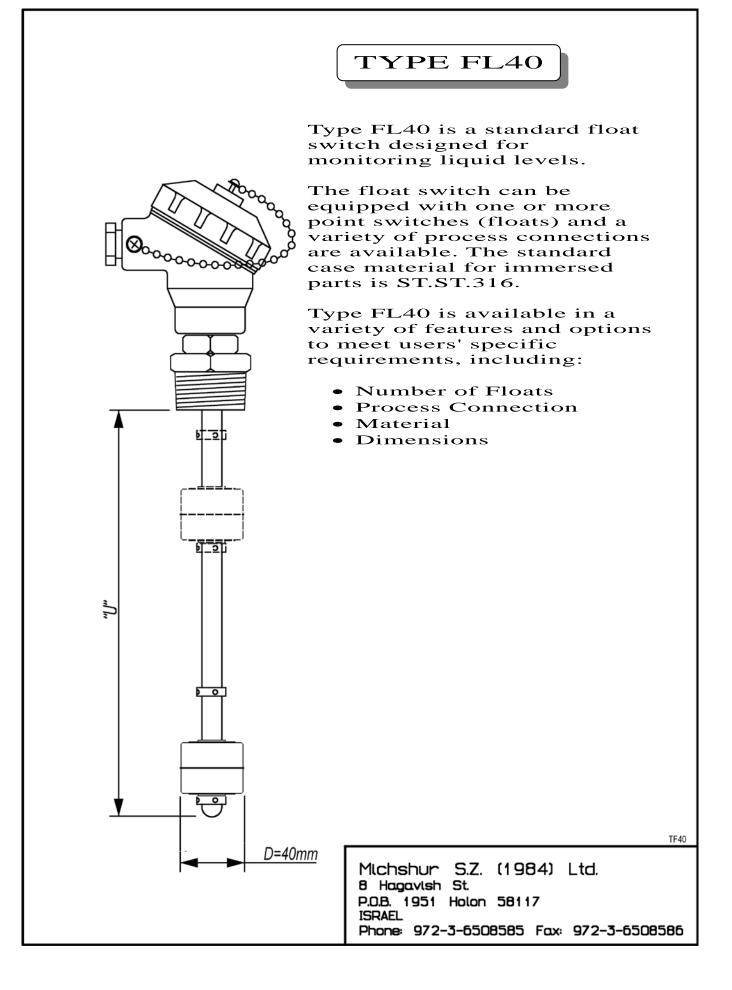

## HOW TO ORDER



**Example Order No.** = Type FL40 ; two floats ; 1.5" B.S.P process connection ; ST.ST.316 material ; 250mm long ; aluminum connection head.

| Table 1. Floats         | Table 2 Process Connection |          | Table 3. Material |             |
|-------------------------|----------------------------|----------|-------------------|-------------|
| Insert number of floats | Order                      | Diameter | Order             | Description |
|                         | М                          | 1.5" BSP | 8                 | 316 ST.ST.  |
|                         | 0                          | Other    | 0                 | Other       |

| Table 4. Dimension "U" | Table 5. Connection Head |                                          |  |
|------------------------|