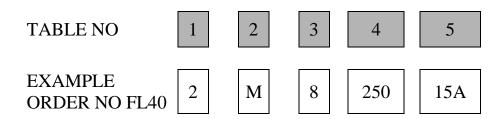

## HOW TO ORDER

**Example Order No.** = Type FL40 ; two floats ; 1.5" B.S.P process connection ; ST.ST.316 material ; 250mm long ; aluminum connection head.

| Table 1. Floats         | Table 2 Process Connection |          | Table 3. Material |             |
|-------------------------|----------------------------|----------|-------------------|-------------|
| Insert number of floats | Order                      | Diameter | Order             | Description |
|                         | М                          | 1.5" BSP | 8                 | 316 ST.ST.  |
|                         | 0                          | Other    | 0                 | Other       |

| Table 4. Dimension "U" | Table 5. Connection Head |                                          |  |
|------------------------|--------------------------|------------------------------------------|--|
| Insert "U" in mm       | Order                    | Description                              |  |
| ( 3 digit )            | 15A                      | Cast aluminum epoxy coated screwed cover |  |
|                        | 16B                      | Aluminum type "B"                        |  |
|                        | 17N                      | Nylon + Glass Fiber                      |  |
|                        | 18P                      | Polypropylene                            |  |
|                        | 19E                      | EX-proof Cast aluminum epoxy coated      |  |
|                        | XC                       | X meter PVC Cable connection             |  |