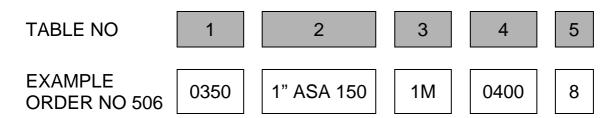

## HOW TO ORDER

**Example Order No. =** Type 506 flanged stepped drilled thermowell; 350 mm immersion length; 1" ASA 150 flange connection; 1/2" NPT sensor connection; 400 mm overall length; 316 ST.ST.

| Table 1. Dimension "U" | Table 2. Process<br>Connection | Table 3. Sensor<br>Connection |             |
|------------------------|--------------------------------|-------------------------------|-------------|
| Insert "U" in mm.      | Indicate flange details as     | Order                         | Description |
| (4 digit)              | per ASA Type                   | 1M                            | 1/2" N.P.T  |
|                        |                                | 1R                            | 1/2" B.S.P  |
|                        |                                | 10                            | Other       |

| Table 4. Dimension "A" | Table 5. Well Material |             |
|------------------------|------------------------|-------------|
| Insert "A" in mm.      | Order                  | Description |
| (4 digit)              | 4                      | 310 ST.ST   |
|                        | 8                      | 316 ST.ST   |
|                        | 9                      | 304 ST.ST   |
|                        | 10                     | Other       |