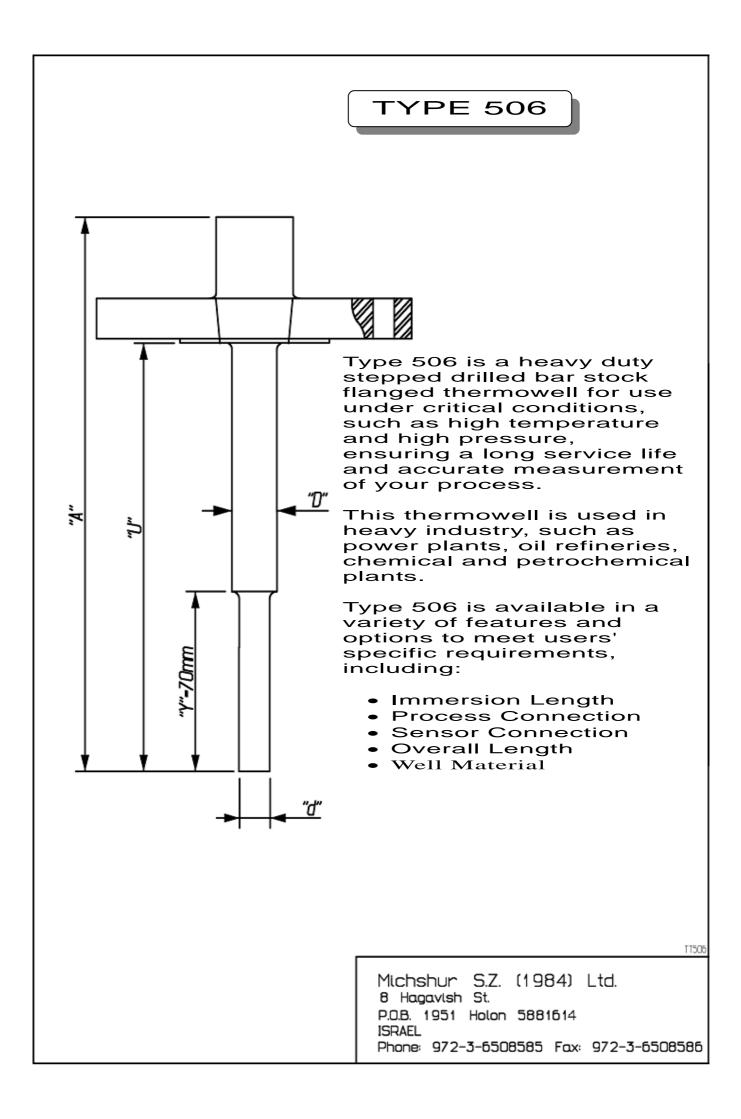

## NOTE :

1. "D" and "d" are proportional to the process connection. For Flange <= 1" ASA 150 "D"=18 mm "d"=15 mm. For Flange > 1" ASA 150 "D"=23 mm "d"=18 mm.

Date: 07/2018