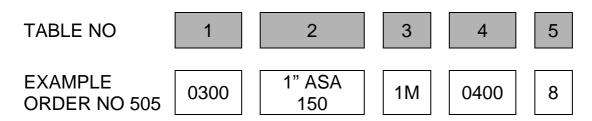

## HOW TO ORDER

**Example Order No. =** Type 505 flanged tapered drilled thermowell ; 300 mm immersion length ; 1" ASA 150 flange connection ; 1/2" NPT sensor connection ; 400 mm overall length ; 316 ST.ST.

| Table 1. Dimension "U" | Table 2. Process<br>Connection | Table 3. Sensor<br>Connection |             |
|------------------------|--------------------------------|-------------------------------|-------------|
| Insert "U" in mm.      | Indicate flange details as     | Order                         | Description |
| (4 digits)             | per ASĀ Type                   | 1M                            | 1/2" N.P.T  |
|                        |                                | 1R                            | 1/2" B.S.P  |
|                        |                                | 10                            | Other       |

| Table 4. Dimension "A" | Table 5. Well Material |             |  |
|------------------------|------------------------|-------------|--|
| Insert "A" in mm.      | Order                  | Description |  |
| ( 4 digits )           | 4                      | 310 ST.ST   |  |
|                        | 8                      | 316 ST.ST   |  |
|                        | 9                      | 304 ST.ST   |  |
|                        | 10                     | Other       |  |