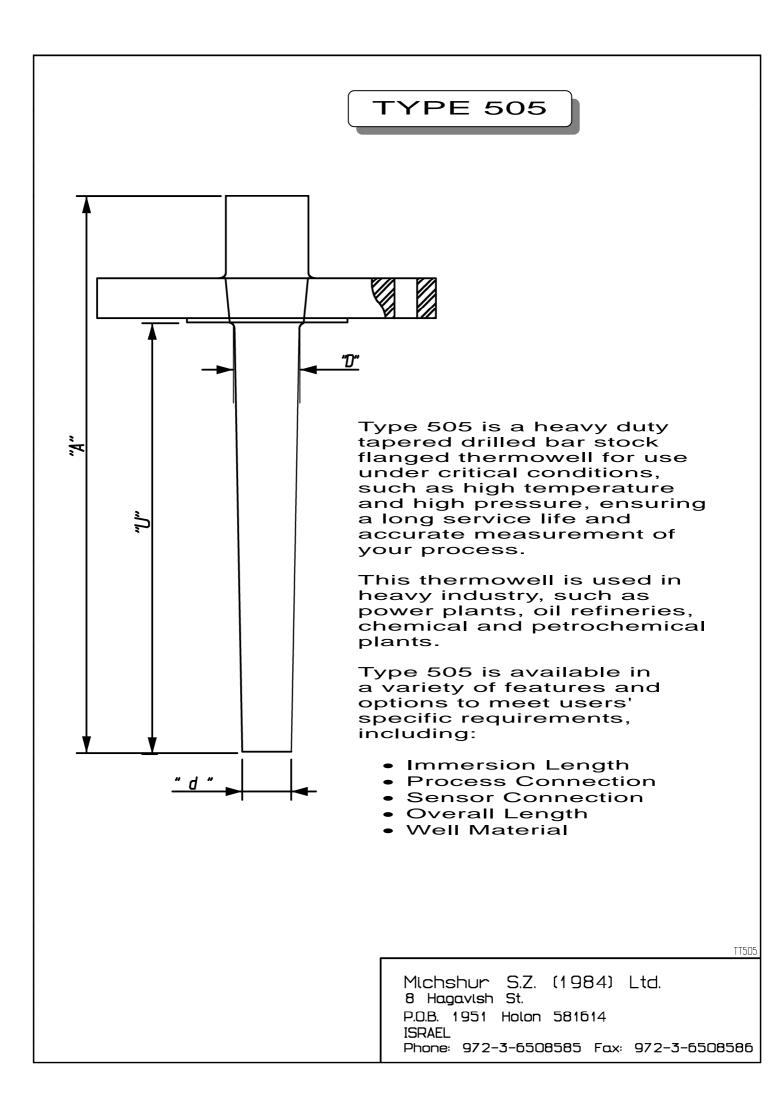

## HOW TO ORDER

**Example Order No. =** Type 505 flanged tapered drilled thermowell ; 300 mm immersion length ; 1" ASA 150 flange connection ; 1/2" NPT sensor connection ; 400 mm overall length ; 316 ST.ST.

| Table 1. Dimension "U" | Table 2. Process<br>Connection | Table 3. Sensor<br>Connection |             |
|------------------------|--------------------------------|-------------------------------|-------------|
| Insert "U" in mm.      | Indicate flange details as     | Order                         | Description |
| (4 digits)             | per ASĀ Type                   | 1M                            | 1/2" N.P.T  |
|                        |                                | 1R                            | 1/2" B.S.P  |
|                        |                                | 10                            | Other       |

| Table 4. Dimension "A" | Table 5. Well Material |             |  |
|------------------------|------------------------|-------------|--|
| Insert "A" in mm.      | Order                  | Description |  |
| ( 4 digits )           | 4                      | 310 ST.ST   |  |
|                        | 8                      | 316 ST.ST   |  |
|                        | 9                      | 304 ST.ST   |  |
|                        | 10                     | Other       |  |

## NOTE :

1. "D" and "d" are proportional to the process connection. For Flange <= 1" ASA 150 "D"=18 mm "d"=15 mm. For Flange > 1" ASA 150 "D"=23 mm "d"=18 mm.