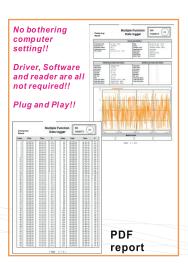

## -100~+120°C temperature range

- Plug & Play temperature datalogger with USB 2.0 connector and Bluetooth 4.2
- Software & driver are not required for any operation.
- Automatically generate PDF and Excel report while plugged into computer.
- High accuracy, external sensor.
- Completely programmable by users for maximum flexibility.
- Includes: sampling interval, start delay, alarm.
- Protection grade IP65.
- Big LCD provides excellent viewing experience.
- Count key to review max. & min value of logged data.
- Large memory capacity, 32000 readings.
- Powered by 1 pc Lithium Battery ER14250 (Replaceable).
- PDF file contains summaey, graph and detailed data list.
- FDA 21 CFR Part 11, CE, EN12830, RoHS, NIST.