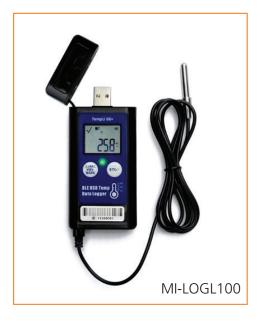

## Temperature Logger measuring instrument Type MI-LOGL100

## -100~+120°C temperature range

- Plug & Play temperature datalogger with USB 2.0 connector and Bluetooth 4.2
- Software & driver are not required for any operation.
- Automatically generate PDF and Excel report while plugged into computer.
- High accuracy, external sensor.
- Completely programmable by users for maximum flexibility.
- Includes: sampling interval, start delay, alarm.
- Protection grade IP65.
- Big LCD provides excellent viewing experience.
- Count key to review max. & min value of logged data.
- Large memory capacity, 32000 readings.
- Powered by 1 pc Lithium Battery ER14250 (Replaceable).
- PDF file contains summaey, graph and detailed data list.
- FDA 21 CFR Part 11, CE, EN12830, RoHS, NIST.

| Model             | MI-LOGL100                                     |
|-------------------|------------------------------------------------|
| Exp.temp range    | PT-100, -100 120°C                             |
| Temp. resolution  | 0.1°C , 0.1°F                                  |
| Temp. Accuracy    | +/-0.5°C                                       |
| Sampling points   | 32000 reading                                  |
| Meter size        | 115(l) 50(W) 20(T)mm                           |
| Operating temp.   | -30~70°C (Logging status); room temp.(PC mode) |
| Operating RH%     | Humidity < 90%                                 |
| Storage temp.     | -40~85°C                                       |
| Storage RH%       | Humidity < 90%                                 |
| Weight            | 120g                                           |
| Battery           | 1pc lithium ER14250                            |
| Sampling interval | 10sec18 house - Programmable                   |
| Alarm range       | -100 - 120°C Programmable                      |
| Operation keys    | 2 Keys (Start/Stop key & Mark key & Count key) |
| Standard package  | Logger, external sensor, battery               |