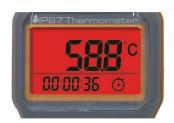

MI-8822

**Safe**, **Quick** and **Easy** to measure temperature precisely!! Follow **HACCP** principle, Green/Red backlight to indicate temp. Hazards!

Measured temp: 4~60°C

Measured temp: <4°C or >60°C