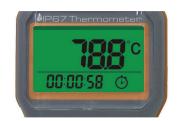

MI-8822

**Safe**, **Quick** and **Easy** to measure temperature precisely!! Follow **HACCP** principle, Green/Red backlight to indicate temp. Hazards!

Measured temp: 4~60°C

Measured temp: <4°C or >60°C