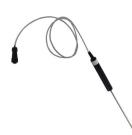

#### **PT100 PENETRATE PROBE**

TEMP. RANGE: -100~300°C LENGTH: 150MM DIAMETER: 6.0MM HANDLE LENGTH: 100MM CABLE LENGTH: 1100MM

Custom made RTD probes are available upon request.