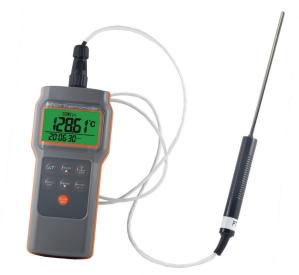

# High Accuracy Thermometer Type MI-8822

### **RTD** Thermometer

- Rigid housing design and the most accurate pt100 probe
- High temperature accuracy +/-0.15°C & 0.01°C resolution
- Complete set IP67 waterproof and washable in washing machine
- Follow HACCP principle to check food safety
- Green/Red dual color backlight to indicate temp. hazards
- Countdown timer function included
- Hold function to freeze current reading
- One touch to display temperature change from baseline
- Temperature unit °C/°F switchable
- No sleep mode function available
- Super big LCD for easy reading
- Max./Min./Avg. reading display
- Temp. high alarm threshold programmable
- 99 points data records with review

#### **PT100 PENETRATE PROBE**

TEMP. RANGE: -100~300°C LENGTH: 150MM DIAMETER: 6.0MM HANDLE LENGTH: 100MM CABLE LENGTH: 1100MM

Custom made RTD probes are available upon request.

#### **STAINLESS PROBE HOLDER**

INCLUDED IN STANDARD PACKAGE TO OFFER YOU STEADY PROBE SUPPORT